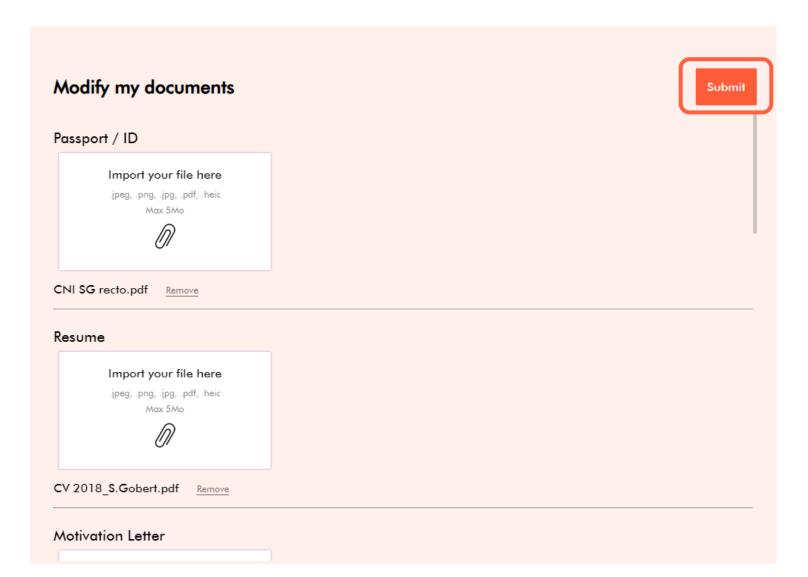

rah GOBERT,

Thank your for your application (reference : APP-27187) . We have registered the submission of your file. We will get back to you after checking the requested documents and studying your file. You can follow the progress of your application on your online candidate account - section « My Applications »

Best regards,

International Admission Office





Mar 07/11/2023 15:02

...

The international admission office will check your application and update your status (viewable on My applications).







### Following of your application. First possibility : Incomplete application



Your application is incomplete, you have received an email mentioning the missing document(s).

Go to My applications section and click on Modify my documents to import the missing document(s).







Import the missing document(s) and click on **Submit**.





### **File review**

Your application is complete and will be reviewed by the program coordinator.



Once reviewed you will be informed by email of your admission / non-admission or interview (4th year candidate).





### Interview - mandatory for 4th year candidate

| My applications                         |                                                      |                           |
|-----------------------------------------|------------------------------------------------------|---------------------------|
| ISA - Lille<br>Master of Science and Er | ngineering JUNIA ISA - Year 1 - Agricultural Science | ×                         |
| DATE OF REQUEST                         | CLOSING OF APPLICATIONS