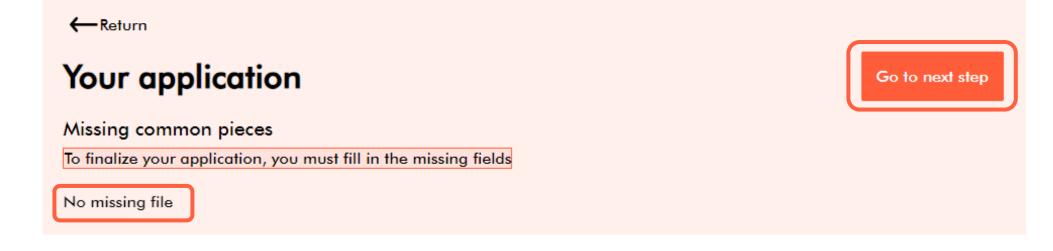

Filters

You don't have missing files, you can go ahead and click on Go to next step.

Import your **Specific supporting documents : Motivation letter – recommendation letter** (optional) and click on **Go to next step.** 

## Your application