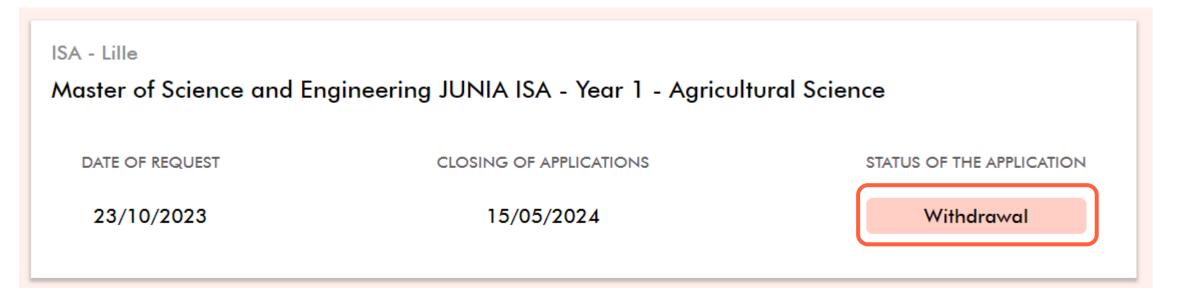

### Withdrawal

If you want to withdraw your application, click on the red cross. ISA - Lille Master of Science and Engineering JUNIA ISA - Year 1 - Agricultural Science DATE OF REQUEST 23/10/2023 15/05/2024 Application sent

### WITHDRAWAL