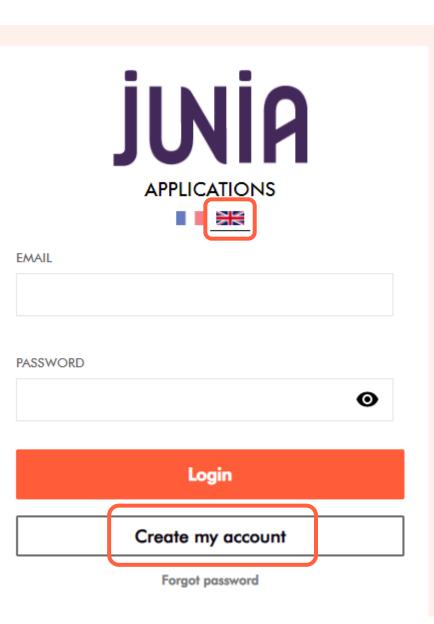

# Select the language and click on **Create my account**

Fill in the sections, check the box(es) and click on **Create my account**.

You will receive an automatic email to activate your account.

Grande école d'ingénieurs

Create my account