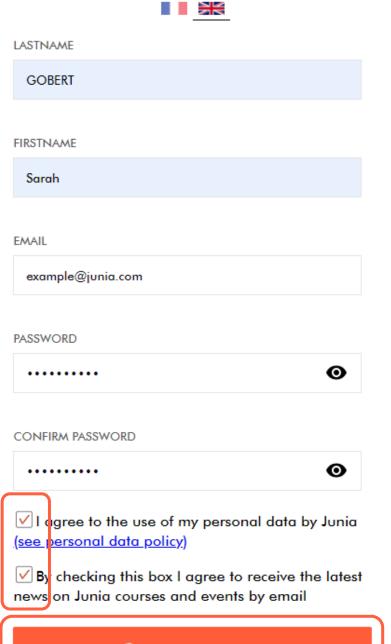

# Select the language and click on **Create my account**

Fill in the sections, check the box(es) and click on **Create my account**.

You will receive an automatic email to activate your account.

Grande école d'ingénieurs

Create my account