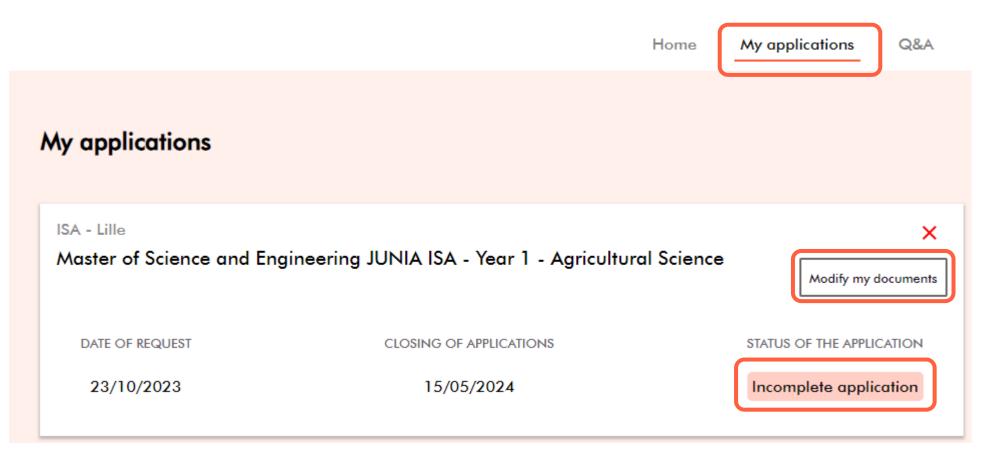

### Following of your application. First possibility : Incomplete application

Your application is incomplete, you have received an email mentioning the missing document(s).

Go to My applications section and click on Modify my documents to import the missing document(s).

Import the missing document(s) and click on **Submit**.