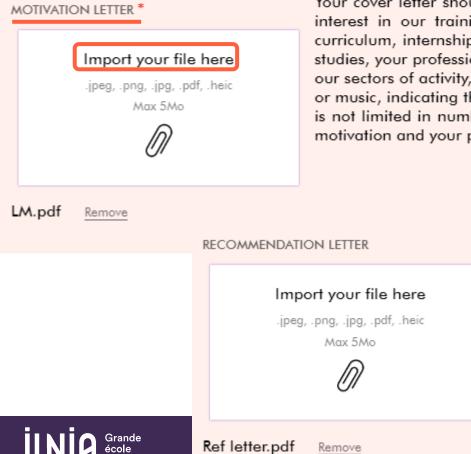

### Specific supporting documents

\* Required fields

Your cover letter should particularly highlight the logic of your career path, your interest in our training (what you know about it and what attracts you: the curriculum, internships, international...), the assets you have to succeed in these studies, your professional project if you already have one or what interests you in our sectors of activity, your extracurricular activities and your interests (e.g.: sports or music, indicating the level, associative commitment, stays abroad,...) This letter is not limited in number of characters or pages: this is the time to show us your motivation and your personality.

OTHER FILES

You can import other documents here.

Go to next step

<u>HEI · ISEN · ISA</u>

Import your file here

.jpeg, .png, .jpg, .pdf, .heic Max 5Mo

IMPORTED FILES