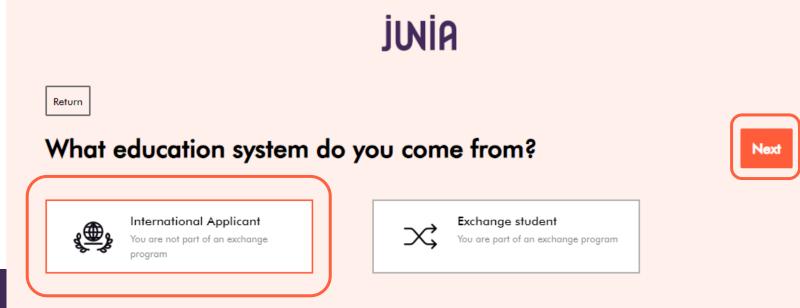

### Once you have activated your account, select International education system and Next

Then select International applicant and Next

**HEI** · ISEN · ISA