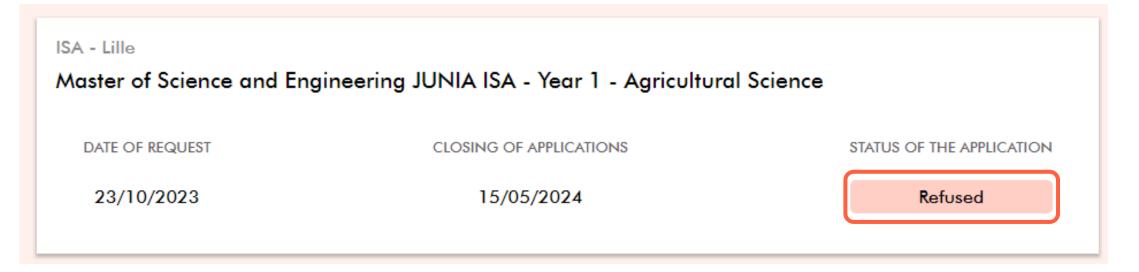

### Refused

Unfortunately your application has been **refused**.

You will be also informed by email.