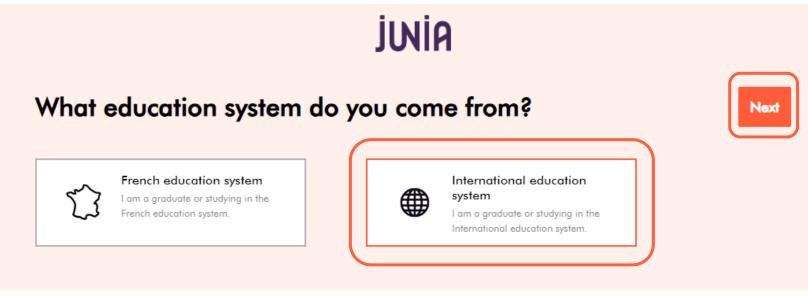

### Once you have activated your account, select International education system and Next

Then select International applicant and Next

**HEI** · ISEN · ISA