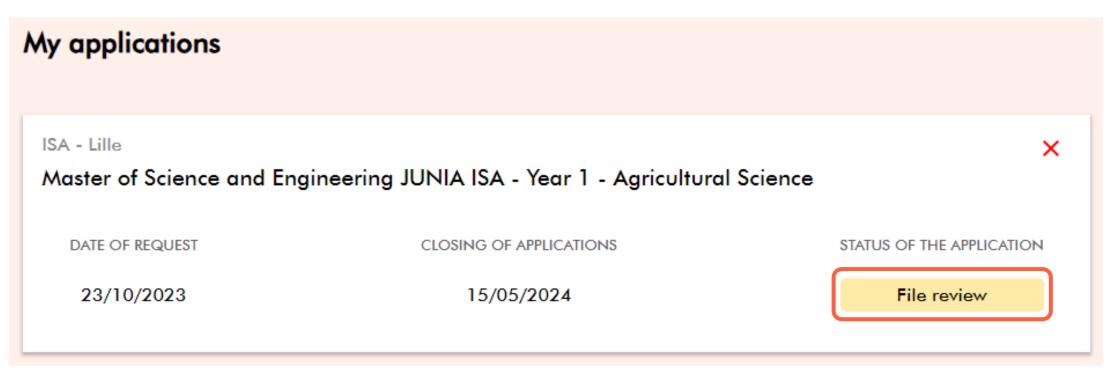

### **File review**

Your application is complete and will be reviewed by the program coordinator.

Once reviewed you will be informed by email of your admission / non-admission or interview (4th year candidate).