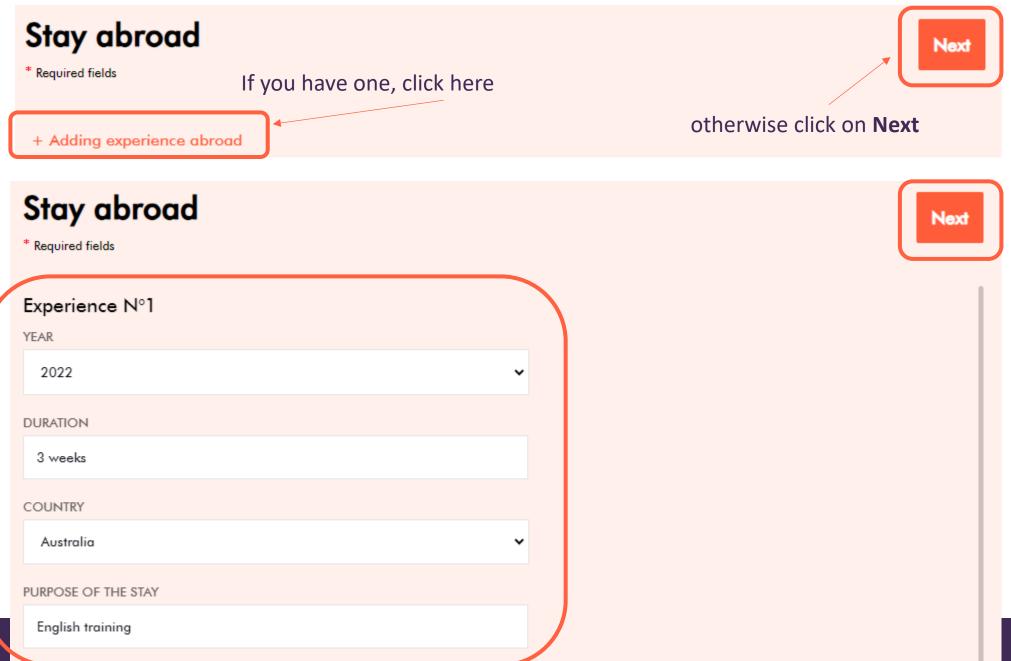

### **Professional experience** Next Required fields Don't forget to click on Next Experience N°1 TYPE Internship ¥ YEAR 2021 × DURATION 6 months EMPLOYER NAME Nestlé COUNTRY Belgium ¥

The last section is **Stay abroad**, then your profile will be complete