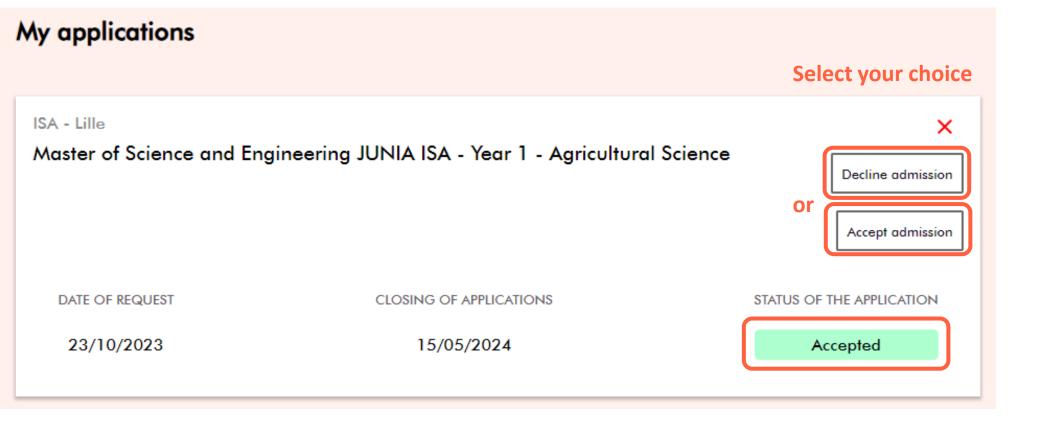

### Accepted

Your application has been **Accepted**. In order to process to your pre registration, you have to **Accept admission** [or **Decline Admission**]. Then you will receive your admission letter by email.

Once you have accepted your admission you won't be able to submit another application ; if you have other applications in progress they will be withdrawn.